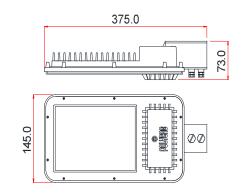

| ELECTRICAL PARAMETER: |             |                |                    |                     | Nominal Dimension in mm, Tolerance +/- 2mm |                 |
|-----------------------|-------------|----------------|--------------------|---------------------|--------------------------------------------|-----------------|
| Product Code          | Cat Ref     | Voltage<br>(V) | Input Power<br>(W) | Color<br>Temp<br>°K | Color<br>Rendering(Ra)                     | Power<br>Factor |
| PUB0505009            | PCGLS T1 35 | 240            | 35                 | 5700                | > 70                                       | >0.9            |
| PUB0505010            | PCGLS T1 40 | 240            | 40                 | 5700                | > 70                                       | >0.9            |
| PUB0505011            | PCGLS T1 45 | 240            | 45                 | 5700                | > 70                                       | >0.9            |
| PUB0505012            | PCGLS T1 50 | 240            | 50                 | 5700                | > 70                                       | >0.9            |